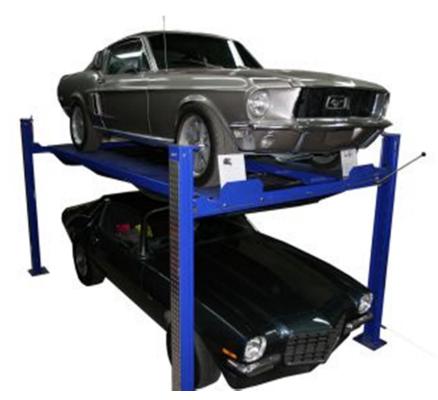

## **SOLID LIFTER 8** \$4195.00

| Lifting Capacity                          | 9000 LB         | Height of columns (overall height)  | 88"     |
|-------------------------------------------|-----------------|-------------------------------------|---------|
| Power unit electrical requirement         |                 | Size of columns                     | 6" x 4" |
|                                           | 110 or 220 Volt | Runway width                        | 19"     |
| Shipping weight                           | 1750 lbs.       | Width between runways               | 38"     |
| Speed of rise                             | 75 seconds      | Measurement to outside both runways | 75"     |
| Lifting height in top lock position       |                 | Clearance between columns           | 93"     |
| (height to top of runway)                 | 74"             | Overall width (with motor)          | 113"    |
| Clearance under lift in top lock position |                 | Overall width (without motor)       | 102"    |
| (height to bottom of runway)              | 71"             | Motor/Structure warranty 5          | yr/life |
| Length of runway                          | 166"            |                                     |         |
| Length of approach ramp                   | 36"             |                                     |         |